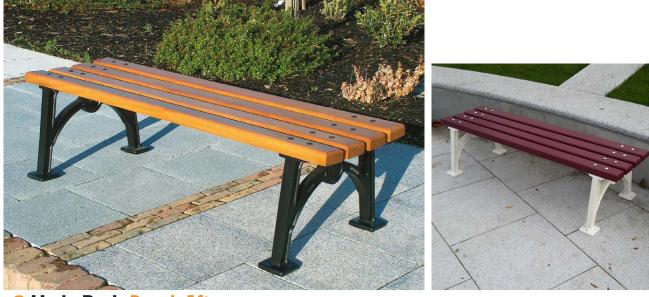

# **HYDE PARK Bench 5ft**

O Hyde Park Bench 5ft

#### **Specifications:**

- Timber and cast iron bench without back support.
- Length 1500 mm.
- Supports are manufactured from cast iron.
- The cast iron components are pre treated with zinc rich primer and polyester powder coated. See our colour options.
- Timber slats are 90 x 40mm FSC approved mahogany treated with a protective wood stain coating.
- Fixtures and fittings are stainless steel.
- Supports are surface mounted.