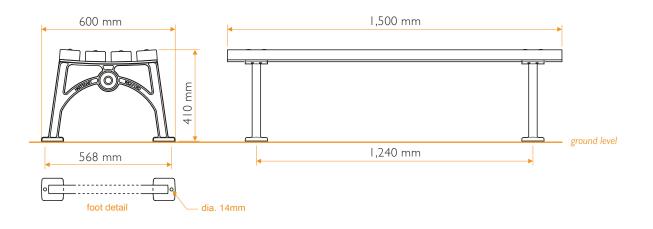

## Specifications:

| Height | 410 mm  |  |
|--------|---------|--|
| Width  | 600 mm  |  |
| Length | 1500 mm |  |

www.hartecast.com T: 00353 (0)51 424922 E: info@hartecast.com