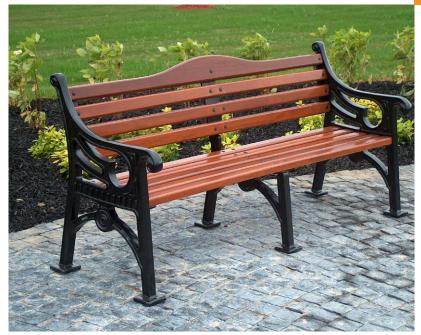

PHOENIX PARK Seat 6ft

Octions Options

## Specifications:

- Timber and cast iron seat with back support complete with 3 supports and side arm rests.
- Length 1830 mm.
- Supports are manufactured from cast iron.
- The cast iron components are pre treated with zinc rich primer and polyester powder coated, see our colour options.
- Timber slats are  $60 \times 35$  mm FSC approved mahogany treated with a protective wood stain coating.
- Supports are surface mounted.
- Fixtures and fittings are stainless steel.