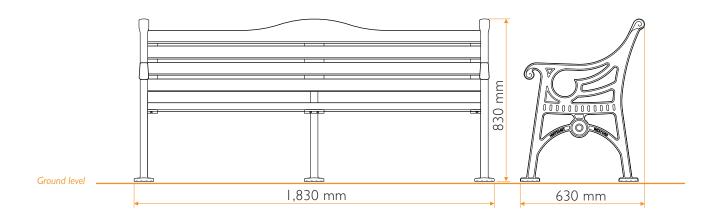

#### **Specifications:**

| Length         | 1830 mm |  |
|----------------|---------|--|
| Width          | 630 mm  |  |
| Seat Height    | 400 mm  |  |
| Overall Height | 830 mm  |  |