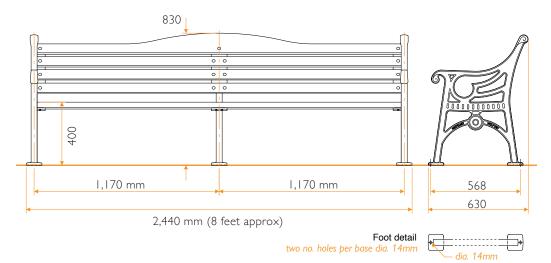

| Length         | 2440 mm |  |
|----------------|---------|--|
| Width          | 630 mm  |  |
| Seating Height | 400 mm  |  |
| Overall Height | 830 mm  |  |
|                |         |  |