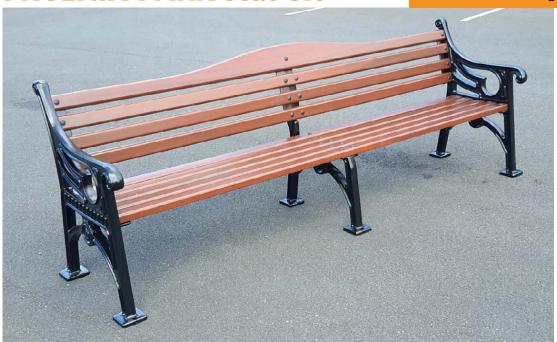

#### **Specifications:**

- Timber and cast iron seat with back support complete with 3 supports and side arm rests.
- Length 2440 mm.
- Supports are manufactured from cast iron.
- The cast iron components are pre treated with zinc rich primer and polyester powder coated, see our colour options.
- Timber slats are  $60 \times 35$  mm FSC approved mahogany treated with a protective wood stain coating.
- Supports are surface mounted.
- Fixtures and fittings are stainless steel.