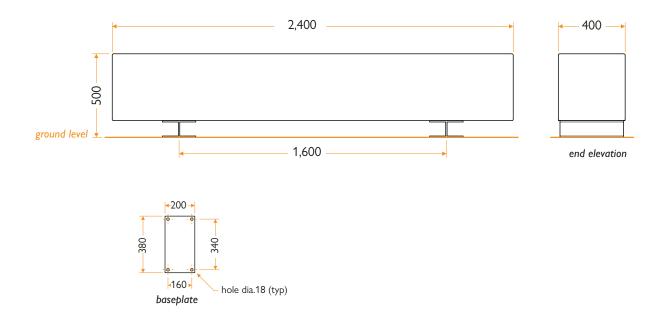

# **Specifications:**

- Douglas Fir Timber Bench.
- Length 2400mm.
- Supports are manufactured from stainless steel with polyester powder coat finish, see our colour options.
- Timber base is 400x400mm FSC approved Douglas Fir Oiled finish.
- Fixtures and fittings are stainless steel.

# **BEAM Bench Specifications:**

| Length         | 2400 mm |  |
|----------------|---------|--|
| Width          | 400 mm  |  |
| Seating Height | 500 mm  |  |
| Overall Height | 500 mm  |  |

www.hartecast.com E: info@hartecast.com IRL T: +353 (0)51 424922 UK T: +44 (0)161 820 6906