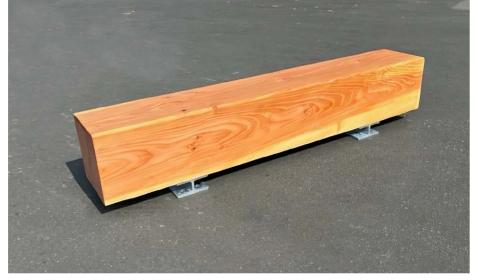

# BEAM Bench

# **Specifications:**

- Douglas Fir Timber Bench.
- Length 2400mm.
- Supports are manufactured from stainless steel with polyester powder coat finish, see our colour options.
- Timber base is 400x400mm FSC approved Douglas Fir Oiled finish.
- Fixtures and fittings are stainless steel.