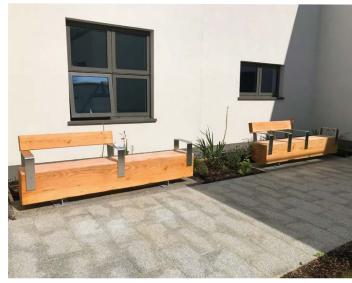

BEAM SEAT SEAT RANGE

## BEAM Seat

## **Specifications:**

- Douglas Fir Timber seat with half back support.
- Length 2400mm with 1200mm long back support.
- Supports are manufactured from stainless steel with polyester powder coat finish, see our colour options.
- Timber base is 400x400mm FSC approved Douglas Fir Oiled finish, Back support is 200x100mm.
- · Fixtures and fittings are stainless steel.