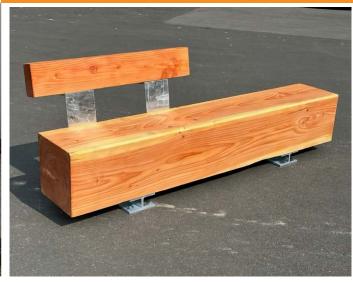

## BEAM Seat

## **Specifications:**

- Douglas Fir Timber seat with half back support.
- Length 2400mm with 1200mm long back support.
- Supports are manufactured from stainless steel with polyester powder coat finish, see our colour options.
- Timber base is 400x400mm FSC approved Douglas Fir Oiled finish, Back support is 200x100mm.
- · Fixtures and fittings are stainless steel.