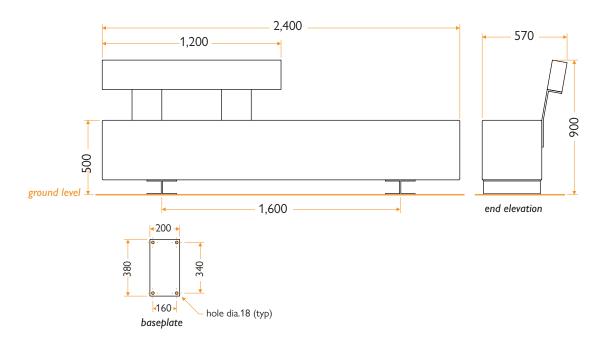

## **BEAM Seat Specifications:**

| Length         | 2400 mm |  |
|----------------|---------|--|
| Width          | 570 mm  |  |
| Seating Height | 500 mm  |  |
| Overall Height | 900 mm  |  |

## **Specifications:**

- Douglas Fir Timber seat with half back support.
- Length 2400mm with 1200mm long back support.
- Supports are manufactured from stainless steel with polyester powder coat finish, see our colour options.
- Timber base is 400x400mm FSC approved Douglas Fir Oiled finish, Back support is 200x100mm.
- · Fixtures and fittings are stainless steel.