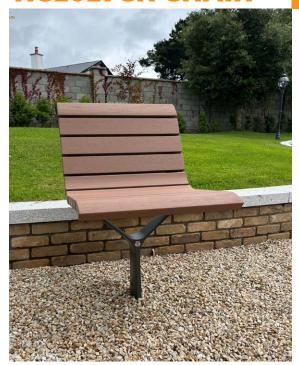

## HC2027CR Chair

#### **Specifications:**

- Timber and cast ductile iron seat with back support.
- Length 650mm.
- Supports are manufactured from 10mm cast ductile iron with is more durable than cast iron.
- The ductile iron components are galvanised with polyester powder coat finish, see our colour options.
- Hardwood Timber slats are 90x40mm.
- Fixtures and fittings are stainless steel.