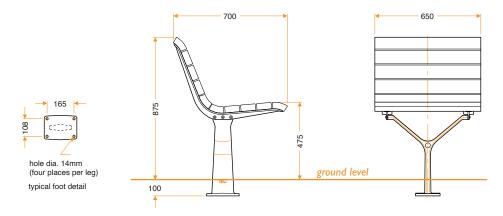

#### Fitting:

Root Fixed: The root fixing is a base plate 100mm underground level with 4 fixing points on each support.

#### **Concrete Foundations:**

Recommended concrete foundation  $800 \times 800 \times 150$  mm.

#### **HC2027CR Chair Specifications:**

| Length         | 650 mm |
|----------------|--------|
| Width          | 700 mm |
| Seating Height | 475 mm |
| Overall Height | 875 mm |