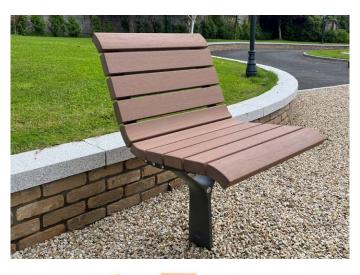

## HC2027CR Chair

#### **Specifications:**

- Timber and cast ductile iron seat with back support.
- Length 650mm.
- Supports are manufactured from 10mm cast ductile iron with is more durable than cast iron.
- The ductile iron components are galvanised with polyester powder coat finish, see our colour options.
- Hardwood Timber slats are 90x40mm.
- Fixtures and fittings are stainless steel.